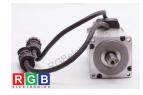

## Repair MSM030C-0300-NN-M0-CC0 BOSCH REXROTH

We will repair every BOSCH REXROTH device. If you cannot find the device that interests you, please contact us. We collect the devices **free of charge** via a courier or in person, thanks to which we are able to carry out the repair within several hours. We will diagnose your equipment **for free**, and if you do not decide on our service, you will not incur any costs. We offer **24 months warranty** for all completed repairs. We are available 24/7, also at weekends and on holidays. **Call us 24/7:** +48 71 750 09 77 and receive immediate help.

## SPECIFICATIONS

| MANUFACTURER | BOSCH REXROTH             |
|--------------|---------------------------|
| MODEL        | MSM030C-0300-NN-M0-CC0    |
| CATEGORY     | AC and DC motors          |
| DIMENSIONS   | 7.0 cm x 7.0 cm x 17.0 cm |
| WEIGHT       | 1.4 kg                    |